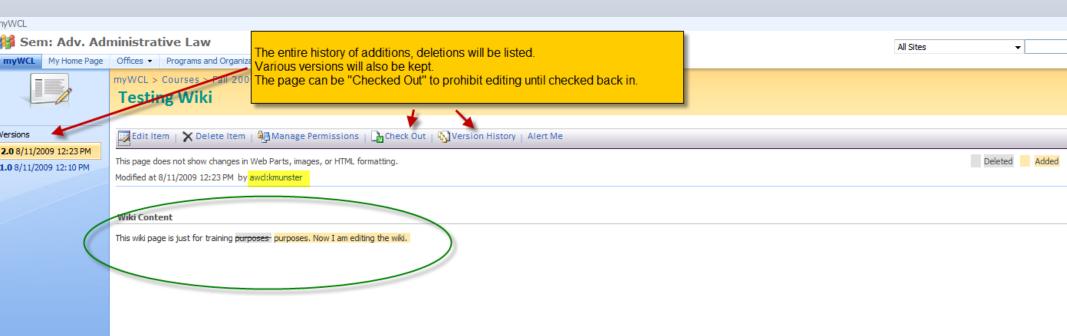

|         |     | Name * Testing V<br>Wiki Content | /iki                                     |         |           |                   |                        |                |        |
|                                                                                  |         |     | 🐰 🗈 🙈 Ay I 🄊                     | ₩ = == == == == == == == == == == == ==  |         |           |                   |                        |                |        |
|                                                                                  |         |     |                                  | st for training purposes. <mark>N</mark> |         |           |                   |                        |                | *      |









| WASHINGTON COLLEGE OF LAW                                                                    |                                   |                                                                                                                     |                                                            |                                    |                             | A             | Il Sites 🔻                                                       |
|----------------------------------------------------------------------------------------------|-----------------------------------|---------------------------------------------------------------------------------------------------------------------|------------------------------------------------------------|-----------------------