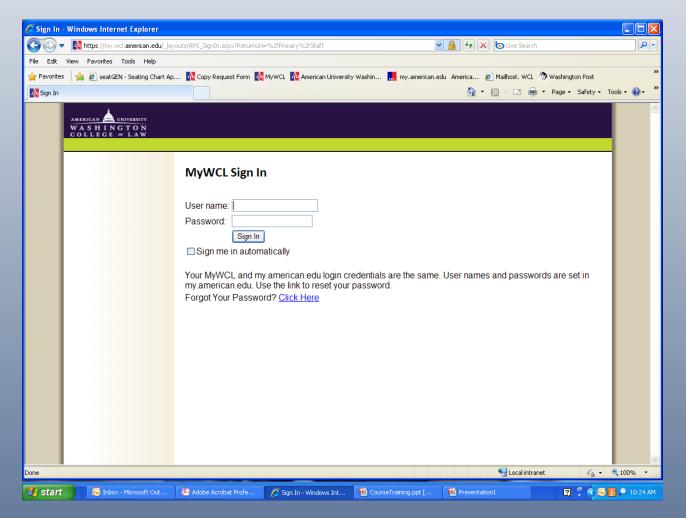

### https://my.wcl.american.edu

The sign-in screen will look like this.

Use the user name and password assigned to you when you created your account on my.american.edu. If you have not created your account there, you will not have access to MyWCL here.