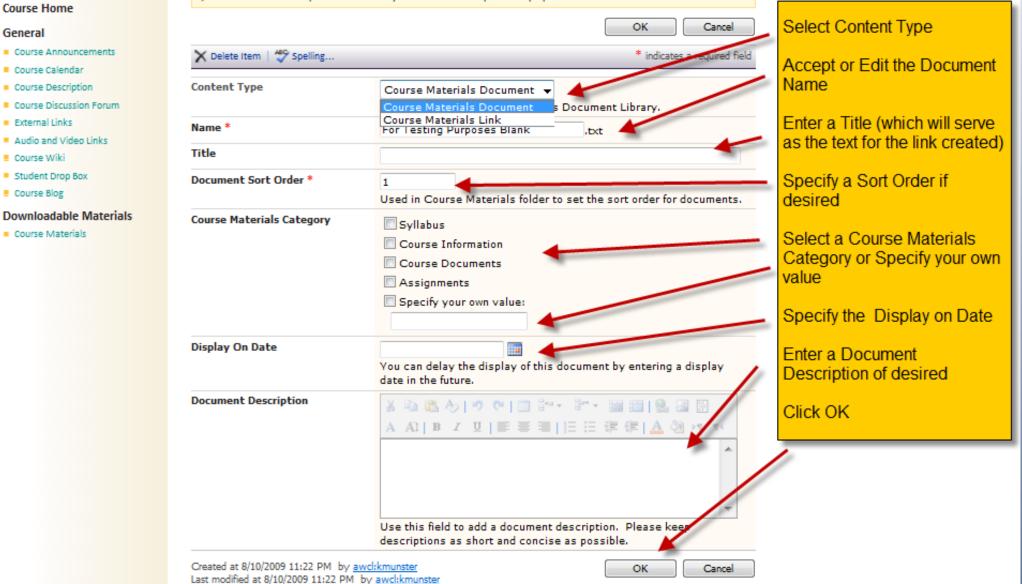

### QUICK LINKS

New Folder: Course Materials

| Course Home                                                                                           | 🍄 Spelling                      | OK Cancel * indicates a required field                                                                                               |
|-------------------------------------------------------------------------------------------------------|---------------------------------|--------------------------------------------------------------------------------------------------------------------------------------|
| General Course Announcements Course Calendar Course Description                                       | Name *<br>Document Sort Order * | 1<br>Used in Course Materials folder to set the sort order for documents:                                                            |
| Course Discussion Forum External Links Audio and Video Links Course Wiki Student Drop Box Course Blog | Document Description            | Specify a Sort Order or accept the default<br>Specify a Sort Order or accept the default<br>Enter a Document Description<br>Click OK |
| <ul> <li>Downloadable Materials</li> <li>Course Materials</li> </ul>                                  |                                 | Use this field to add a document description. Please keep<br>descriptions as short and concise as possible.<br>OK Cancel             |