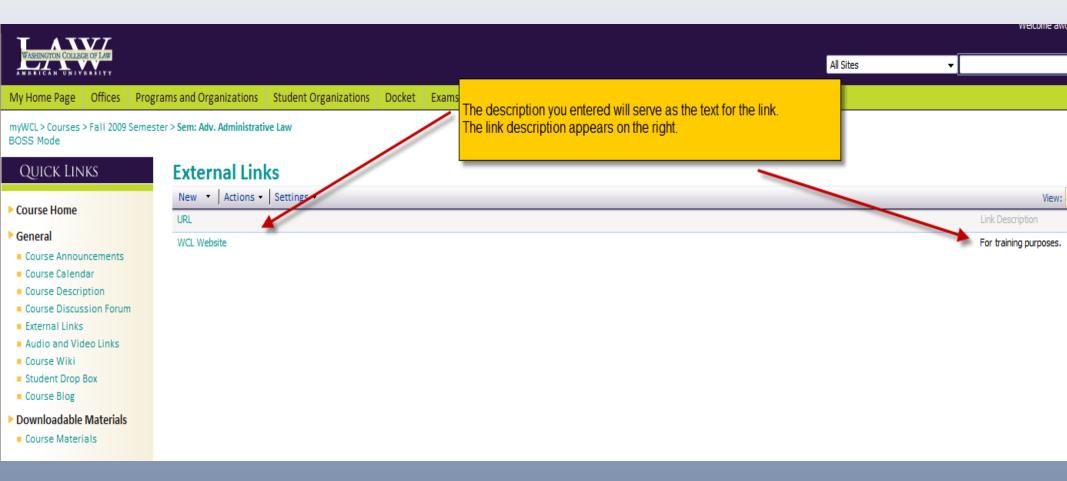

| Create/Print Your Seating Chart with scat (GEN                        |  |
|                                                                                               |                                                                                                                      | Course Links                                                          |  |
|                                                                                               |                                                                                                                      | Administrative Law Review                                             |  |

Add new link



# **External Links**









- Course Materials















### Audio and Visual Links

| <b>T ATTT</b>                                                                                                                                                                                   |                |                            |                     |                                                                          |           | weicome awd:kmunster 👻 Site 7 |
|-------------------------------------------------------------------------------------------------------------------------------------------------------------------------------------------------|----------------|----------------------------|---------------------|--------------------------------------------------------------------------|-----------|---------------------------