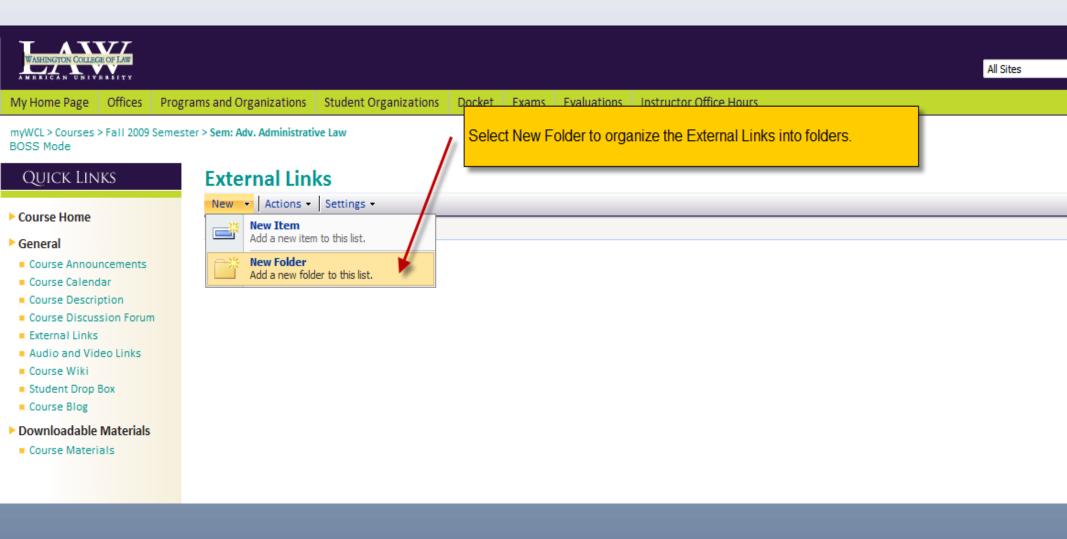

| Create/Print Your Seating Chart with scat (GEN                        |  |
|                                                                                               |                                                                                                                      | Course Links                                                          |  |
|                                                                                               |                                                                                                                      | Administrative Law Review                                             |  |

Add new link



# **External Links**









- Course Materials















### Audio and Visual Links

| <b>T ATTT</b>                                                                                                                                                                                   |                |                            |                     |                                                                          |           | weicome awd:kmunster 👻 Site 7 |
|-------------------------------------------------------------------------------------------------------------------------------------------------------------------------------------------------|----------------|----------------------------|---------------------|--------------------------------------------------------------------------|-----------|-------------------------------