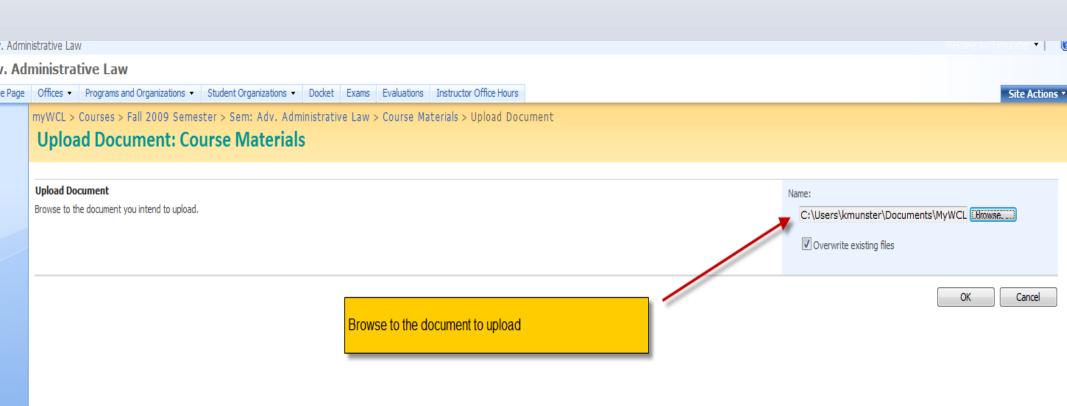

### **Course Materials: For Testing Purposes Blank**

The document was uploaded successfully. Use this form to update the properties of the document,

| me Page Offices                      | Programs and Organizations Student Organizations                                                                     | Docket Exams Eva | uations Instructor Office Hou | Jrs            |                    |  |  |  |  |  |
|--------------------------------------|----------------------------------------------------------------------------------------------------------------------|------------------|-------------------------------|----------------|--------------------|--|--|--|--|--|
| > Courses > Fall 2009 Semest<br>Mode | er > Sem: Adv. Administrative Law                                                                                    | To add fo        | lders, to Add New Folder      |                |                    |  |  |  |  |  |
| jick Links                           | Sem: Adv. Administrative Law                                                                                         | / —              |                               |                |                    |  |  |  |  |  |
| se Home                              | Course Announcements                                                                                                 |                  |                               |                | •                  |  |  |  |  |  |
| eral                                 | () Tide                                                                                                              | Modified         |                               |                |                    |  |  |  |  |  |
| irse Announcements                   | There are no items to show in this view of the "course Announcements" list. To create a new item, click "New" above. |                  |                               |                |                    |  |  |  |  |  |
| Course Calendar 🔲 Add a new item     |                                                                                                                      |                  |                               |                |                    |  |  |  |  |  |
| irse Description                     |                                                                                                                      |                  |                               |                |                    |  |  |  |  |  |
| irse Discussion Forum<br>emai Links  | Course Materials                                                                                                     |                  |                               | (bac           | ck to normal mode) |  |  |  |  |  |
| dio and Video Links                  | You are currently editing the root directory                                                                         |                  |                               |                |                    |  |  |  |  |  |
| irse Wiki                            | + Add New Folder                                                                                                     | + Add New [      | ocument                       | 🕂 Add New Link |                    |  |  |  |  |  |
| dent Drop Box                        |                                                                                                                      | 1 / 100 / 101 /  |                               | - Add Her Enix |                    |  |  |  |  |  |
| irse Blog                            | Type Name/Description                                                                                                |                  |                               |                | Order              |  |  |  |  |  |
| nloadable Materials                  | For Testing Purposes Blank.txt<br>Last Modified (08/10/2009)                                                         |                  |                               |                | 1 🔻                |  |  |  |  |  |
| irse Materials                       |                                                                                                                      |                  |                               |                |                    |  |  |  |  |  |
|                                      |                                                                                                                      |                  |                               |                | Save               |  |  |  |  |  |
|                                      |                                                                                                                      |                  |                               |                |                    |  |  |  |  |  |
|                                      |                                                                                                                      |                  |                               |                |                    |  |  |  |  |  |
|                                      |                                                                                                                      |                  |                               |                |                    |  |  |  |  |  |
|                                      | Course Calendar                                                                                                      |                  |                               |                | *                  |  |  |  |  |  |