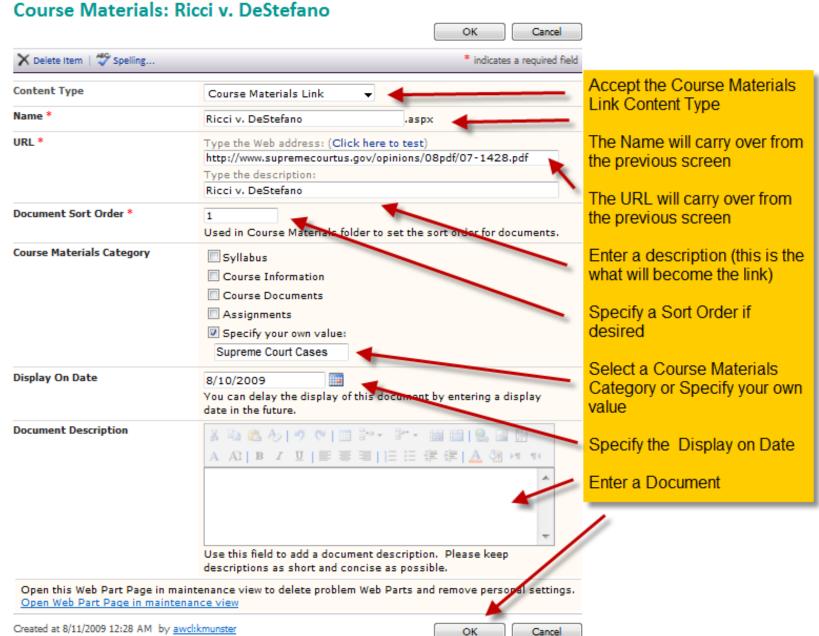

|                                                                                    |                               | · . •                                                                                                                          |
|------------------------------------------------------------------------------------|-------------------------------|--------------------------------------------------------------------------------------------------------------------------------|
| Student Organizations • Docket Exams Evaluations Instructor Office Hour            | 5                             | Site Actions •                                                                                                                 |
| > Sem: Adv. Administrative Law > Course Materials > New link to a Course Materials | document                      |                                                                                                                                |
| ferent location.                                                                   |                               |                                                                                                                                |
| ant to link to.                                                                    | Enter a Name<br>Enter the URL | Document Name:<br>Ricci v. DeStefano<br>Document URL (Click here to test):<br>http://www.supremecourtus.gov/opinions/08pdf/07- |
|                                                                                    |                               | OK Cancel                                                                                                                      |