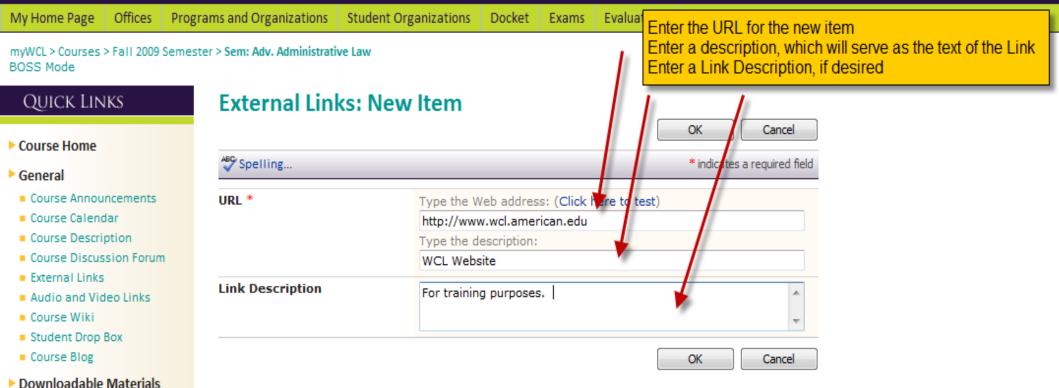

### **Course Announcements: New Item**

Attach File | Ar Spelling...

Enter the **URL address** including **http://** Note to create a link to an **email address**, type it in like this: **mailto**:jsmith@wcl.american.edu