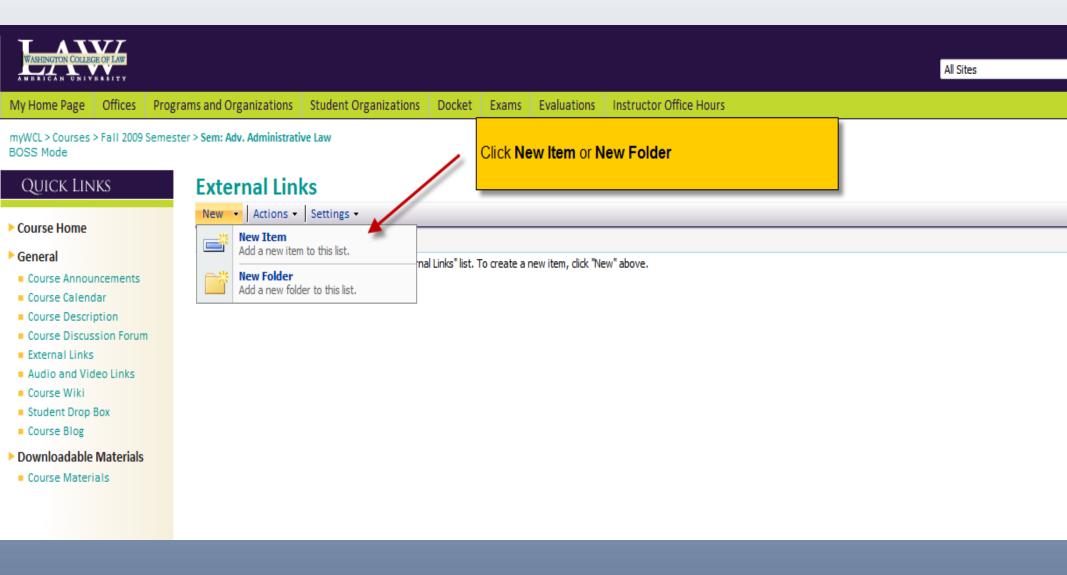

- External Links
- Audio and Video Links
- Course Wiki
- Student Drop Box
- Course Blog
- Downloadable Materials
- Course Materials

Administrative Law Review

Add new link

| TAXVI                                                                                                                                                                                                                       |                                              |                                                        |              |             |                         |  |           |   | Welcome apopp      |  |
|-----------------------------------------------------------------------------------------------------------------------------------------------------------------------------------------------------------------------------|----------------------------------------------|--------------------------------------------------------|--------------|-------------|-------------------------|--|-----------|---|--------------------|--|
| WASHINGTON COLLEGE OF LAW                                                                                                                                                                                                   |                                              |                                                        |              |             |                         |  | All Sites | • | Advanced Sea       |  |
| My Home Page Offices Program                                                                                                                                                                                                | ns and Organizations Stu                     | udent Organizations                                    | Docket Exams | Evaluations | Instructor Office Hours |  |           |   |                    |  |
| myWCL > Courses > Summer 2009 Seme                                                                                                                                                                                          | ster > Externship Component                  |                                                        |              |             |                         |  |           |   |                    |  |
| Quick Links                                                                                                                                                                                                                 | Course Materia                               | als                                                    |              |             |                         |  |           |   | (manage/edit mode) |  |
| ► Course Home                                                                                                                                                                                                               | You are currently viewing the root directory |                                                        |              |             |                         |  |           |   |                    |  |
| ▶ General                                                                                                                                                                                                                   | Type Category Name                           | e/Description                                          |              |             |                         |  |           |   |                    |  |
| Course Announcements                                                                                                                                                                                                        | Testing Folder                               |                                                        |              |             |                         |  |           |   |                    |  |
| <ul> <li>Course Calendar</li> <li>Course Description</li> <li>Course Discussion Forum</li> <li>External Links</li> <li>Audio and Video Links</li> <li>Course Wiki</li> <li>Student Drop Box</li> <li>Course Blog</li> </ul> |                                              | To add <b>Course</b><br>bar.<br>Then click <b>(mar</b> |              |             | the navigation          |  |           |   |                    |  |
| Downloadable Materials                                                                                                                                                                                                      |                                              |                                                        |              |             |                         |  |           |   |                    |  |