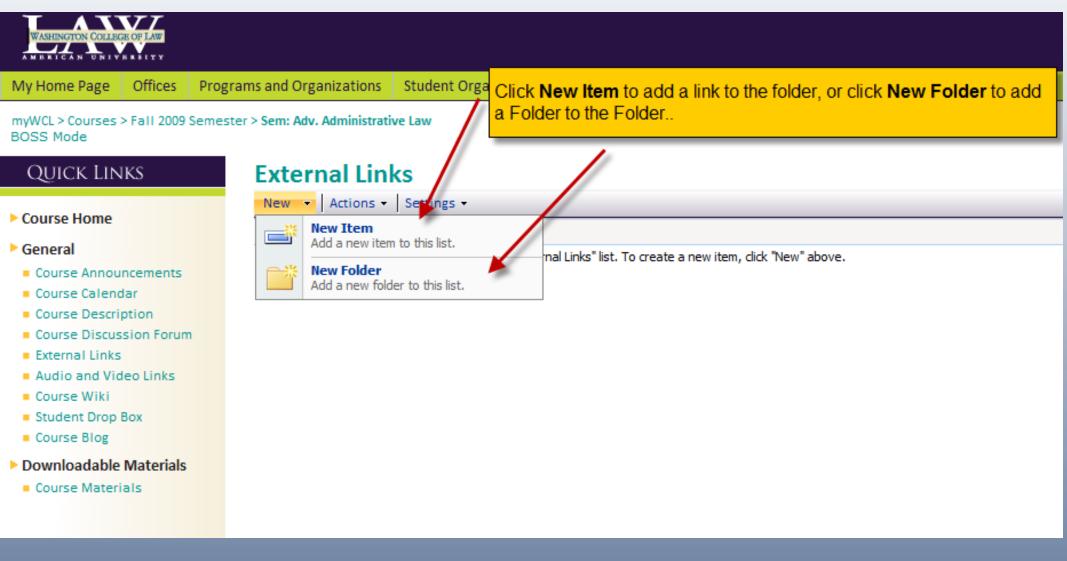

| Create/Print Your Seating Chart with scat (GEN                        |  |
|                                                                                               |                                                                                                                      | Course Links                                                          |  |
|                                                                                               |                                                                                                                      | Administrative Law Review                                             |  |

Add new link



# **External Links**









- Course Materials















### Audio and Visual Links

| <b>T ATTT</b>                                                                                                                                                                                   |                |                            |                     |                                                                          |           | weicome awd:kmunster 👻 Site 7 |
|-------------------------------------------------------------------------------------------------------------------------------------------------------------------------------------------------|----------------|----------------------------|---------------------|--------------------------------------------------------------------------|-----------|-------------------------------|
|