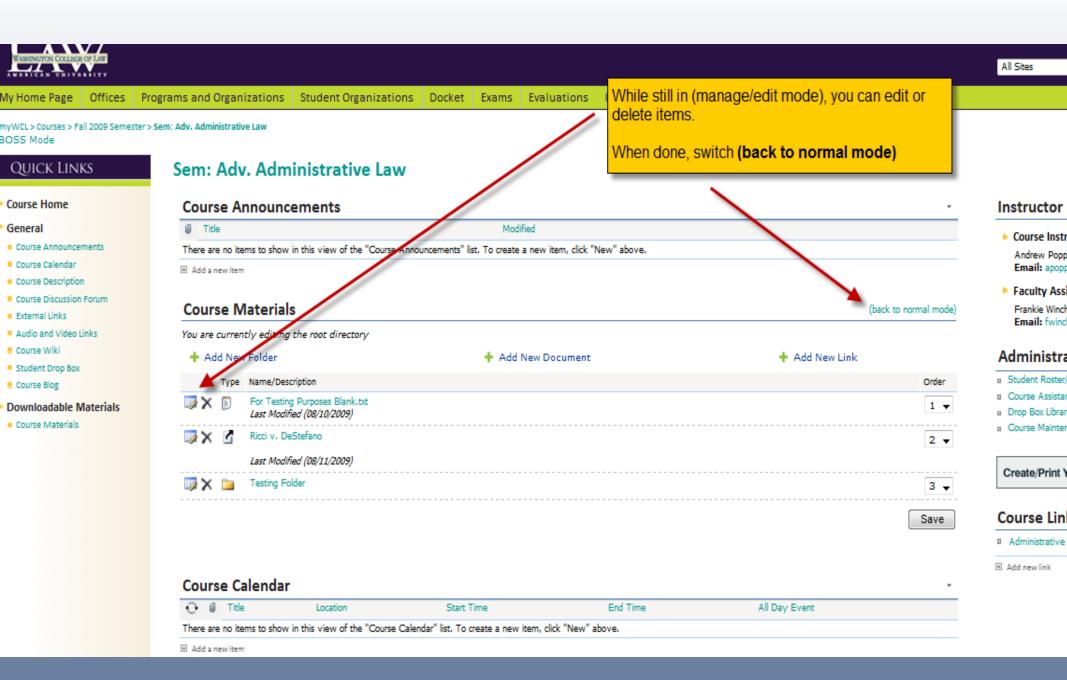

|                                                                                                                                                                                                                                                                                                                               |                                                                                                                                                                                                                                                                                                                                                                                                                                                                                                                                                                                                                                                                                                                                                                                                                                                                                                                                                                                                                                                                                                                                                                                                                                                                                                                                                                                                                                                                                                                                                                                                                                                                                                                                                                                                                                                                                                                                                                                                                                                          |                                                              |                                                                                                                                                             | All Sites                                                                                                                                            |
|-------------------------------------------------------------------------------------------------------------------------------------------------------------------------------------------------------------------------------------------------------------------------------------------------------------------------------|----------------------------------------------------------------------------------------------------------------------------------------------------------------------------------------------------------------------------------------------------------------------------------------------------------------------------------------------------------------------------------------------------------------------------------------------------------------------------------------------------------------------------------------------------------------------------------------------------------------------------------------------------------------------------------------------------------------------------------------------------------------------------------------------------------------------------------------------------------------------------------------------------------------------------------------------------------------------------------------------------------------------------------------------------------------------------------------------------------------------------------------------------------------------------------------------------------------------------------------------------------------------------------------------------------------------------------------------------------------------------------------------------------------------------------------------------------------------------------------------------------------------------------------------------------------------------------------------------------------------------------------------------------------------------------------------------------------------------------------------------------------------------------------------------------------------------------------------------------------------------------------------------------------------------------------------------------------------------------------------------------------------------------------------------------|--------------------------------------------------------------|-------------------------------------------------------------------------------------------------------------------------------------------------------------|------------------------------------------------------------------------------------------------------------------------------------------------------|
| My Home Page Offices Pro                                                                                                                                                                                                                                                                                                      | grams and Organizations Student Organizations Docke                                                                                                                                                                                                                                                                                                                                                                                                                                                                                                                                                                                                                                                                                                                                                                                                                                                                                                                                                                                                                                                                                                                                                                                                                                                                                                                                                                                                                                                                                                                                                                                                                                                                                                                                                                                                                                                                                                                                                                                                      | t Exams Evaluations Instructor Office Hours                  |                                                                                                                                                             |                                                                                                                                                      |
| myWCL > Courses > Fall 2009 Semester > S<br>BOSS Mode<br>QUICK LINKS                                                                                                                                                                                                                                                          | em: Adv. Administrative Law<br>Sem: Adv. Administrative Law                                                                                                                                                                                                                                                                                                                                                                                                                                                                                                                                                                                                                                                                                                                                                                                                                                                                                                                                                                                                                                                                                                                                                                                                                                                                                                                                                                                                                                                                                                                                                                                                                                                                                                                                                                                                                                                                                                                                                                                              | Click Add New Link                                           |                                                                                                                                                             |                                                                                                                                                      |
| <ul> <li>Course Home</li> <li>General</li> <li>Course Announcements</li> <li>Course Calendar</li> <li>Course Discussion Forum</li> <li>External Links</li> <li>Audio and Video Links</li> <li>Course Wiki</li> <li>Student Drop Box</li> <li>Course Blog</li> <li>Downloadable Materials</li> <li>Course Materials</li> </ul> | Course Announcements<br>Title<br>There are no items to show in this view of the "Course Announcements<br>Add a new item<br>Course Materials                                                                                                                                                                                                                                                                                                                                                                                                                                                                                                                                                                                                                                                                                                                                                                                                                                                                                                                                                                                                                                                                                                                                                                                                                                                                                                                                                                                                                                                                                                                                                                                                                                                                                                                                                                                                                                                                                                              | (back to normal mode)                                        | Instructor Profile  Course Instructors Andrew Popper Email: apopper@wcl.american.edu  Faculty Assistants Frankie Winchester Email: fwinche@wcl.american.edu |                                                                                                                                                      |
|                                                                                                                                                                                                                                                                                                                               | You are currently editing the root directory<br>Add New Folder<br>Type Name/Description<br>For Testing Purposes Blank.txt<br>Last Modified (08/10/2009)<br>Testing Folder                                                                                                                                                                                                                                                                                                                                                                                                                                                                                                                                                                                                                                                                                                                                                                                                                                                                                                                                                                                                                                                                                                                                                                                                                                                                                                                                                                                                                                                                                                                                                                                                                                                                                                                                                                                                                                                                                | + Add New Document                                           | + Add New Link<br>Order<br>1 ↓<br>2 ↓<br>Save                                                                                                               | Administrative Links   Student Roster/Email Tool  Course Assistants  Drop Box Library  Course Maintenance  Create/Print Your Seating Chart with scat |
|                                                                                                                                                                                                                                                                                                                               | Course Calendar         Image: The image of the transmission of transmission of the transmission | rt Time End Time<br>To create a new item, click "New" above. | •<br>All Day Event                                                                                                                                          | Course Links Administrative Law Review Add newlink                                                                                                   |