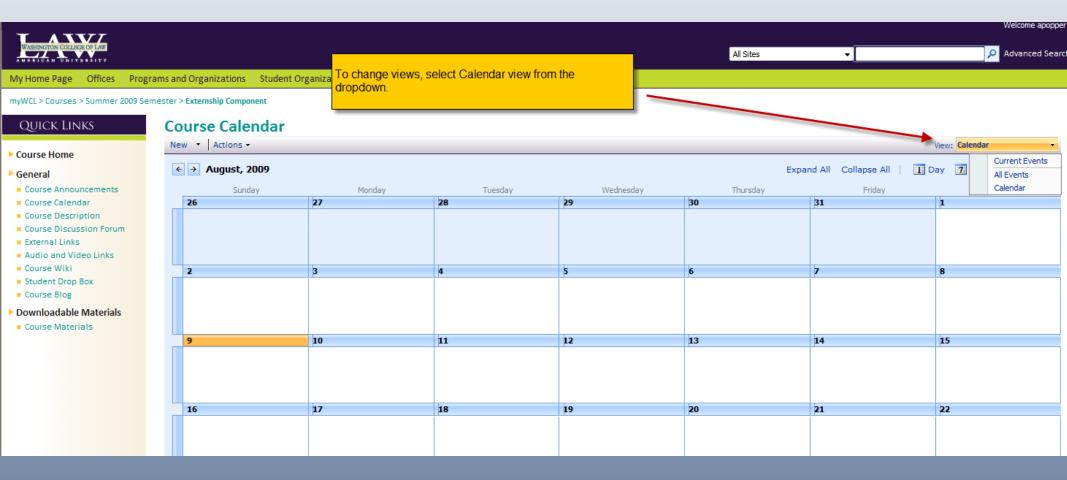

|                                          |                                                     |                                                                       |                                            |                      | All Sites                                                        | •                                                          | Welcome a                                |  |
|------------------------------------------|-----------------------------------------------------|-----------------------------------------------------------------------|--------------------------------------------|----------------------|------------------------------------------------------------------|------------------------------------------------------------|------------------------------------------|--|
|                                          | ms and Organizations Student Organizations          | Docket Exams Evalu                                                    | ations Instructor Office                   | Hours                |                                                                  |                                                            |                                          |  |
| nyWCL > Courses > Summer 2009 Sem        | ester > Externship Component                        |                                                                       |                                            |                      |                                                                  |                                                            |                                          |  |
| QUICK LINKS                              | Externship Component                                | Note that the Navigation than the center section Discussion Forum, Au | n (e.g., Course Descrij                    | otion,               |                                                                  |                                                            |                                          |  |
| Course Home                              | Course Announcements                                | Box, Course Blog).                                                    |                                            |                      |                                                                  | Instructor Profil                                          | e                                        |  |
| General                                  | Title                                               |                                                                       | Modit                                      |                      | Course Instructors                                               |                                                            |                                          |  |
| Course Announcements     Course Calendar | This is just a test message. NEW                    |                                                                       | 8/9/2                                      | 009 4:21 PM          |                                                                  | Andrew Popper                                              |                                          |  |
| Course Description                       | Add a new item                                      |                                                                       | Email: apopper@wcl.a                       | nerican.edu          |                                                                  |                                                            |                                          |  |
| Course Discussion Forum                  |                                                     |                                                                       |                                            |                      |                                                                  | Faculty Assistants                                         |                                          |  |
| External Links                           | Course Materials                                    | (manage/edit mode)                                                    | Frankie Winchester<br>Email: fwinche@wd.ar | erican.edu           |                                                                  |                                                            |                                          |  |
| Audio and Video Links<br>Course Wiki     | Type Category Name/Description                      |                                                                       |                                            |                      |                                                                  |                                                            |                                          |  |
| Student Drop Box                         | There are currently no Course Materials items to di | splay.                                                                |                                            | Administrative Links |                                                                  |                                                            |                                          |  |
| Course Blog                              |                                                     |                                                                       |                                            |                      |                                                                  | Student Roster/Email Too                                   |                                          |  |
| ownloadable Materials                    |                                                     |                                                                       |                                            |                      |                                                                  | Course Assistants                                          |                                          |  |
| Coocse Materials                         | Course Calendar                                     |                                                                       |                                            |                      | <ul> <li>Drop Box Library</li> <li>Course Maintenance</li> </ul> |                                                            |                                          |  |
|                                          | 🕑 🖉 Title Location                                  | Start Time                                                            | End Time                                   | All Day Event        |                                                                  |                                                            |                                          |  |
|                                          | There are no items to show in this view of the "Cou | rse Calendar" list. To create a nei                                   | v item, click "New" above.                 |                      |                                                                  |                                                            |                                          |  |
|                                          | Add a new item                                      |                                                                       |                                            |                      |                                                                  | Course Links                                               |                                          |  |
|                                          |                                                     |                                                                       |                                            |                      |                                                                  | There are currently no favo<br>click "Add new link" below. | ite links to display. To add a new link, |  |
|                                          |                                                     |                                                                       |                                            |                      |                                                                  | Add new link                                               |                                          |  |
|                                          |                                                     |                                                                       |                                            |                      |                                                                  |                                                            |                                          |  |