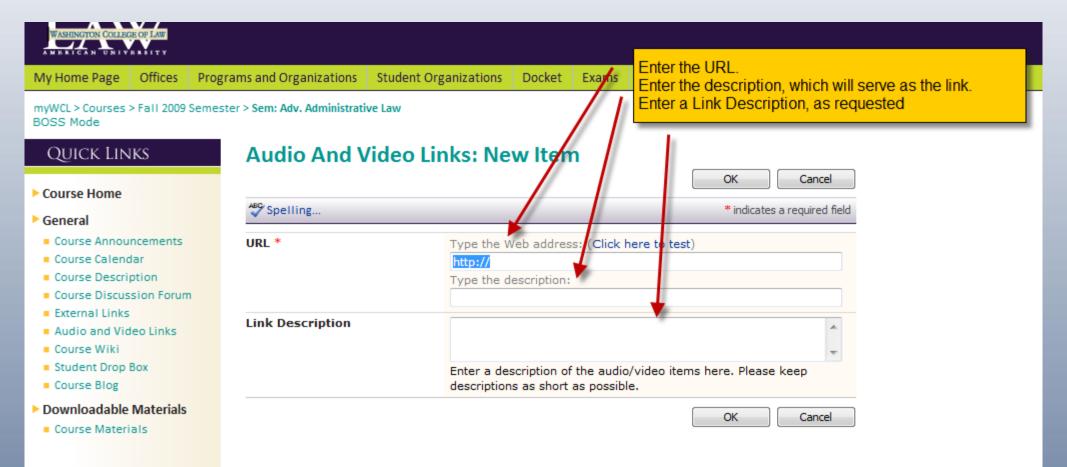

Audio and Video Links     Course Wiki     Student Drop Box     Course Blog                      | (                                         | To create a New Folder                                          |           |                  |               |
| <ul> <li>Downloadable Materials</li> <li>Course Materials</li> </ul>                            |                                           |                                                                 |           |                  |               |
|                                                                                                 |                                           |                                                                 |           |                  |               |



### Audio and Visual Links





| WASHINGTON COLLEGE OF LAW                                                                                                                                                                                                                                 | All Sites