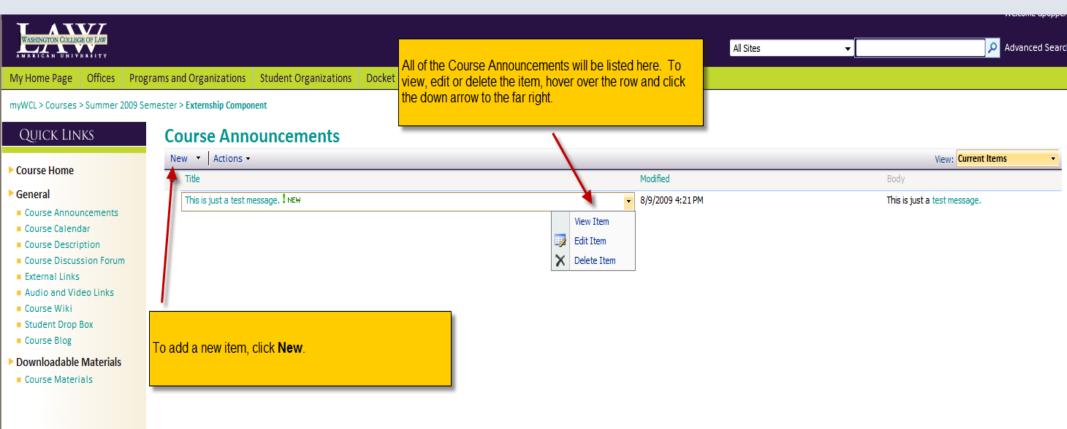

- Select the course you want to modify.
- From the Course Home Page, you can add announcements, materials and calendar events.
- The Course Materials section is where you will add your syllabus, reading assignments and any other documents you want your students to see.