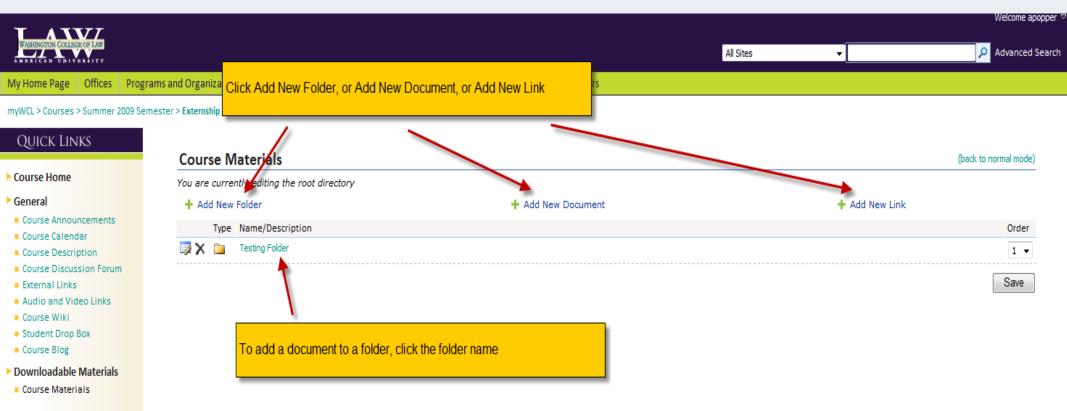

- External Links
- Audio and Video Links
- Course Wiki
- Student Drop Box
- Course Blog
- Downloadable Materials
- Course Materials

Administrative Law Review

Add new link

| TAXVI                                                                                                                                                                                                                       |                                              |                                                        |              |             |                         |  |           |   | Welcome apopp      |  |
|-----------------------------------------------------------------------------------------------------------------------------------------------------------------------------------------------------------------------------|----------------------------------------------|--------------------------------------------------------|--------------|-------------|-------------------------|--|-----------|---|--------------------|--|
| WASHINGTON COLLEGE OF LAW                                                                                                                                                                                                   |                                              |                                                        |              |             |                         |  | All Sites | • | Advanced Sea       |  |
| My Home Page Offices Program                                                                                                                                                                                                | ns and Organizations Stu                     | udent Organizations                                    | Docket Exams | Evaluations | Instructor Office Hours |  |           |   |                    |  |
| myWCL > Courses > Summer 2009 Seme                                                                                                                                                                                          | ster > Externship Component                  |                                                        |              |             |                         |  |           |   |                    |  |
| Quick Links                                                                                                                                                                                                                 | Course Materia                               | als                                                    |              |             |                         |  |           |   | (manage/edit mode) |  |
| ► Course Home                                                                                                                                                                                                               | You are currently viewing the root directory |                                                        |              |             |                         |  |           |   |                    |  |
| ▶ General                                                                                                                                                                                                                   | Type Category Name                           | e/Description                                          |              |             |                         |  |           |   |                    |  |
| Course Announcements                                                                                                                                                                                                        | Testing Folder                               |                                                        |              |             |                         |  |           |   |                    |  |
| <ul> <li>Course Calendar</li> <li>Course Description</li> <li>Course Discussion Forum</li> <li>External Links</li> <li>Audio and Video Links</li> <li>Course Wiki</li> <li>Student Drop Box</li> <li>Course Blog</li> </ul> |                                              | To add <b>Course</b><br>bar.<br>Then click <b>(mar</b> |              |             | the navigation          |  |           |   |                    |  |
| Downloadable Materials                                                                                                                                                                                                      |                                              |                                                        |              |             |                         |  |           |   |                    |  |