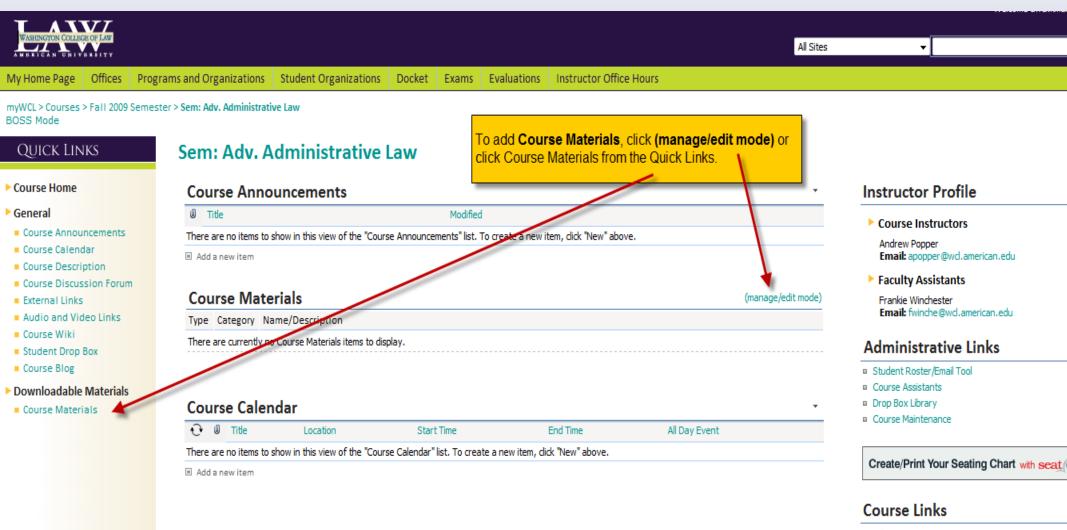

- Select the course you want to modify.
- From the Course Home Page, you can add announcements, materials and calendar events.
- The Course Materials section is where you will add your syllabus, reading assignments and any other documents you want your students to see.